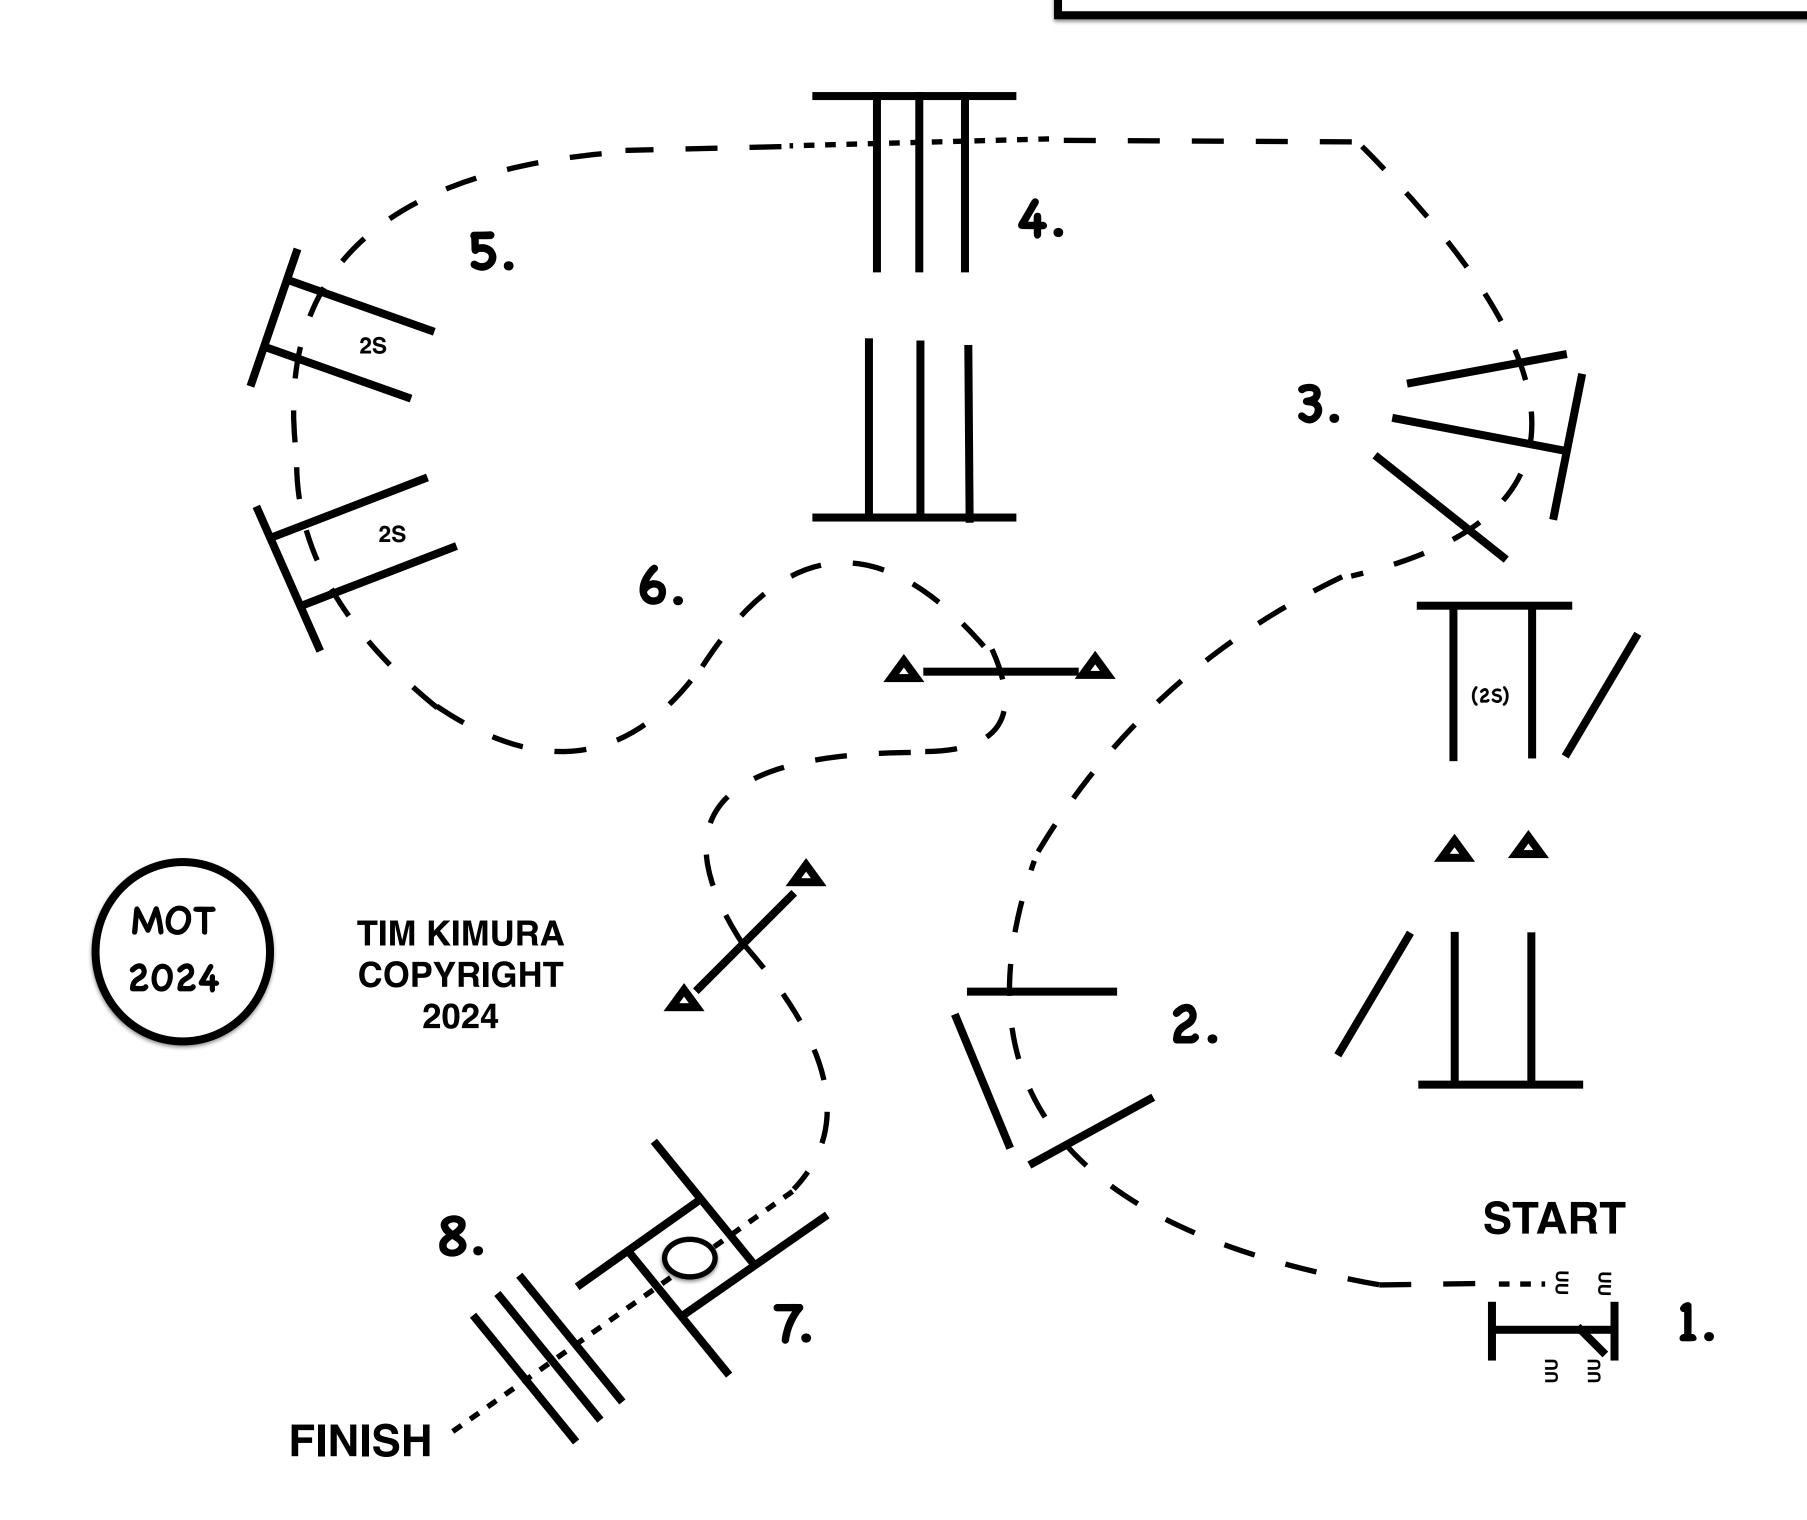

# AMATEUR - SELECT OPEN TRAIL

- 1. WORK GATE RIGHT HAND
- 2. WALK OVER POLES, WALK INTO CHUTE.
- 3. BACK AROUND CORNER, BACK BETWEEN POLES.
- 4. JOG FORWARD, JOG OVER POLES.
- 5. LOPE OVER POLES (RIGHT LEAD).
- 6. BREAK TO THE JOG, JOG OVER POLES.

- 7. LOPE OVER POLES (RIGHT LEAD).
- 8. BREAK TO THE JOG, JOG THROUGH SERPENTINE, JOG OVER POLES.
- 9. LOPE OVER POLES (LEFT LEAD).
- 10. BREAK TO THE JOG, JOG OVER POLES.
- 11. STOP OR BREAK TO THE WALK, WALK OVER POLES, WALK OVER BRIDGE.