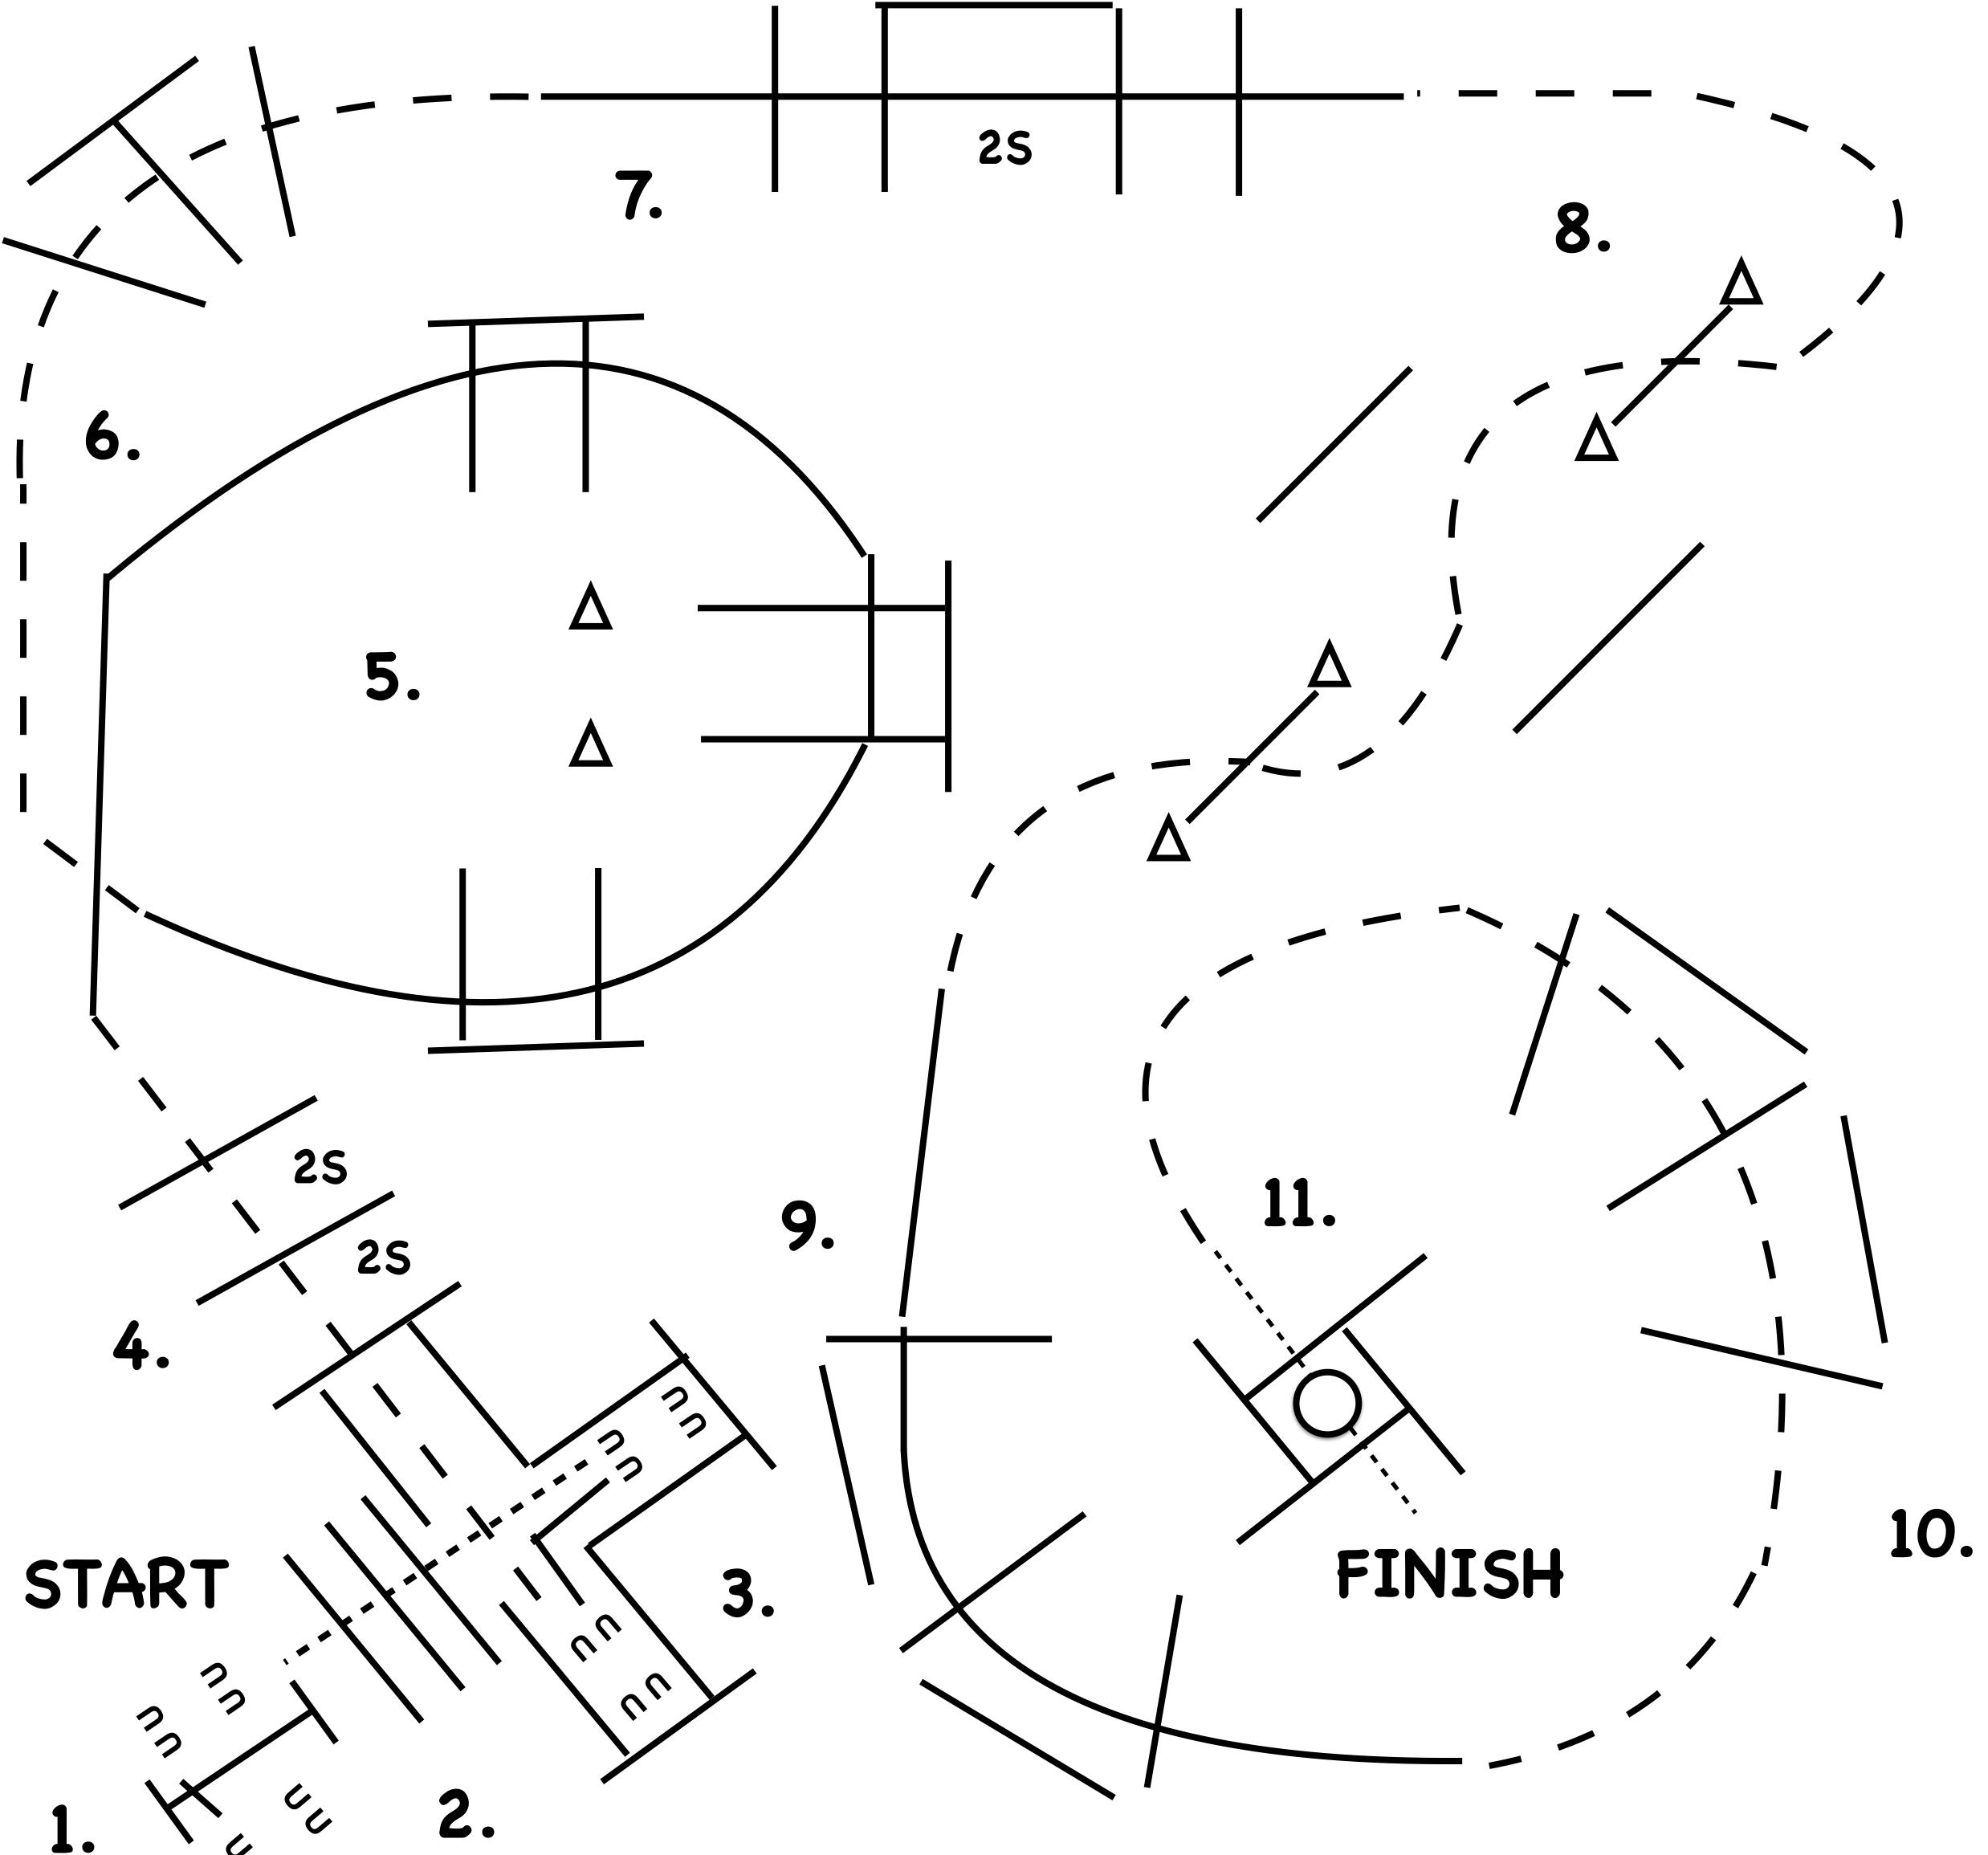

# YOUTH TRAIL TRAIL - MATURITY

SEPT 8

- 1. WORK GATE RIGHT HAND
- 2. WALK OVER POLES, WALK INTO CHUTE.
- 3. BACK AROUND CORNER, BACK BETWEEN POLES.
- 4. JOG OVER POLES, YOU CAN WALK 1ST.
- 5. LOPE OVER POLES (RIGHT LEAD).
- 6. BREAK TO THE JOG, JOG OVER POLES.

- 7. LOPE OVER POLES (RIGHT LEAD).
- 8. BREAK TO THE JOG, JOG THROUGH SERPENTINE, JOG OVER POLE.
- 9. LOPE OVER POLES (LEFT LEAD).
- 10. BREAK TO THE JOG, JOG OVER POLES.
- 11. STOP OR BREAK TO THE WALK, WALK OVER POLES, WALK OVER BRIDGE.