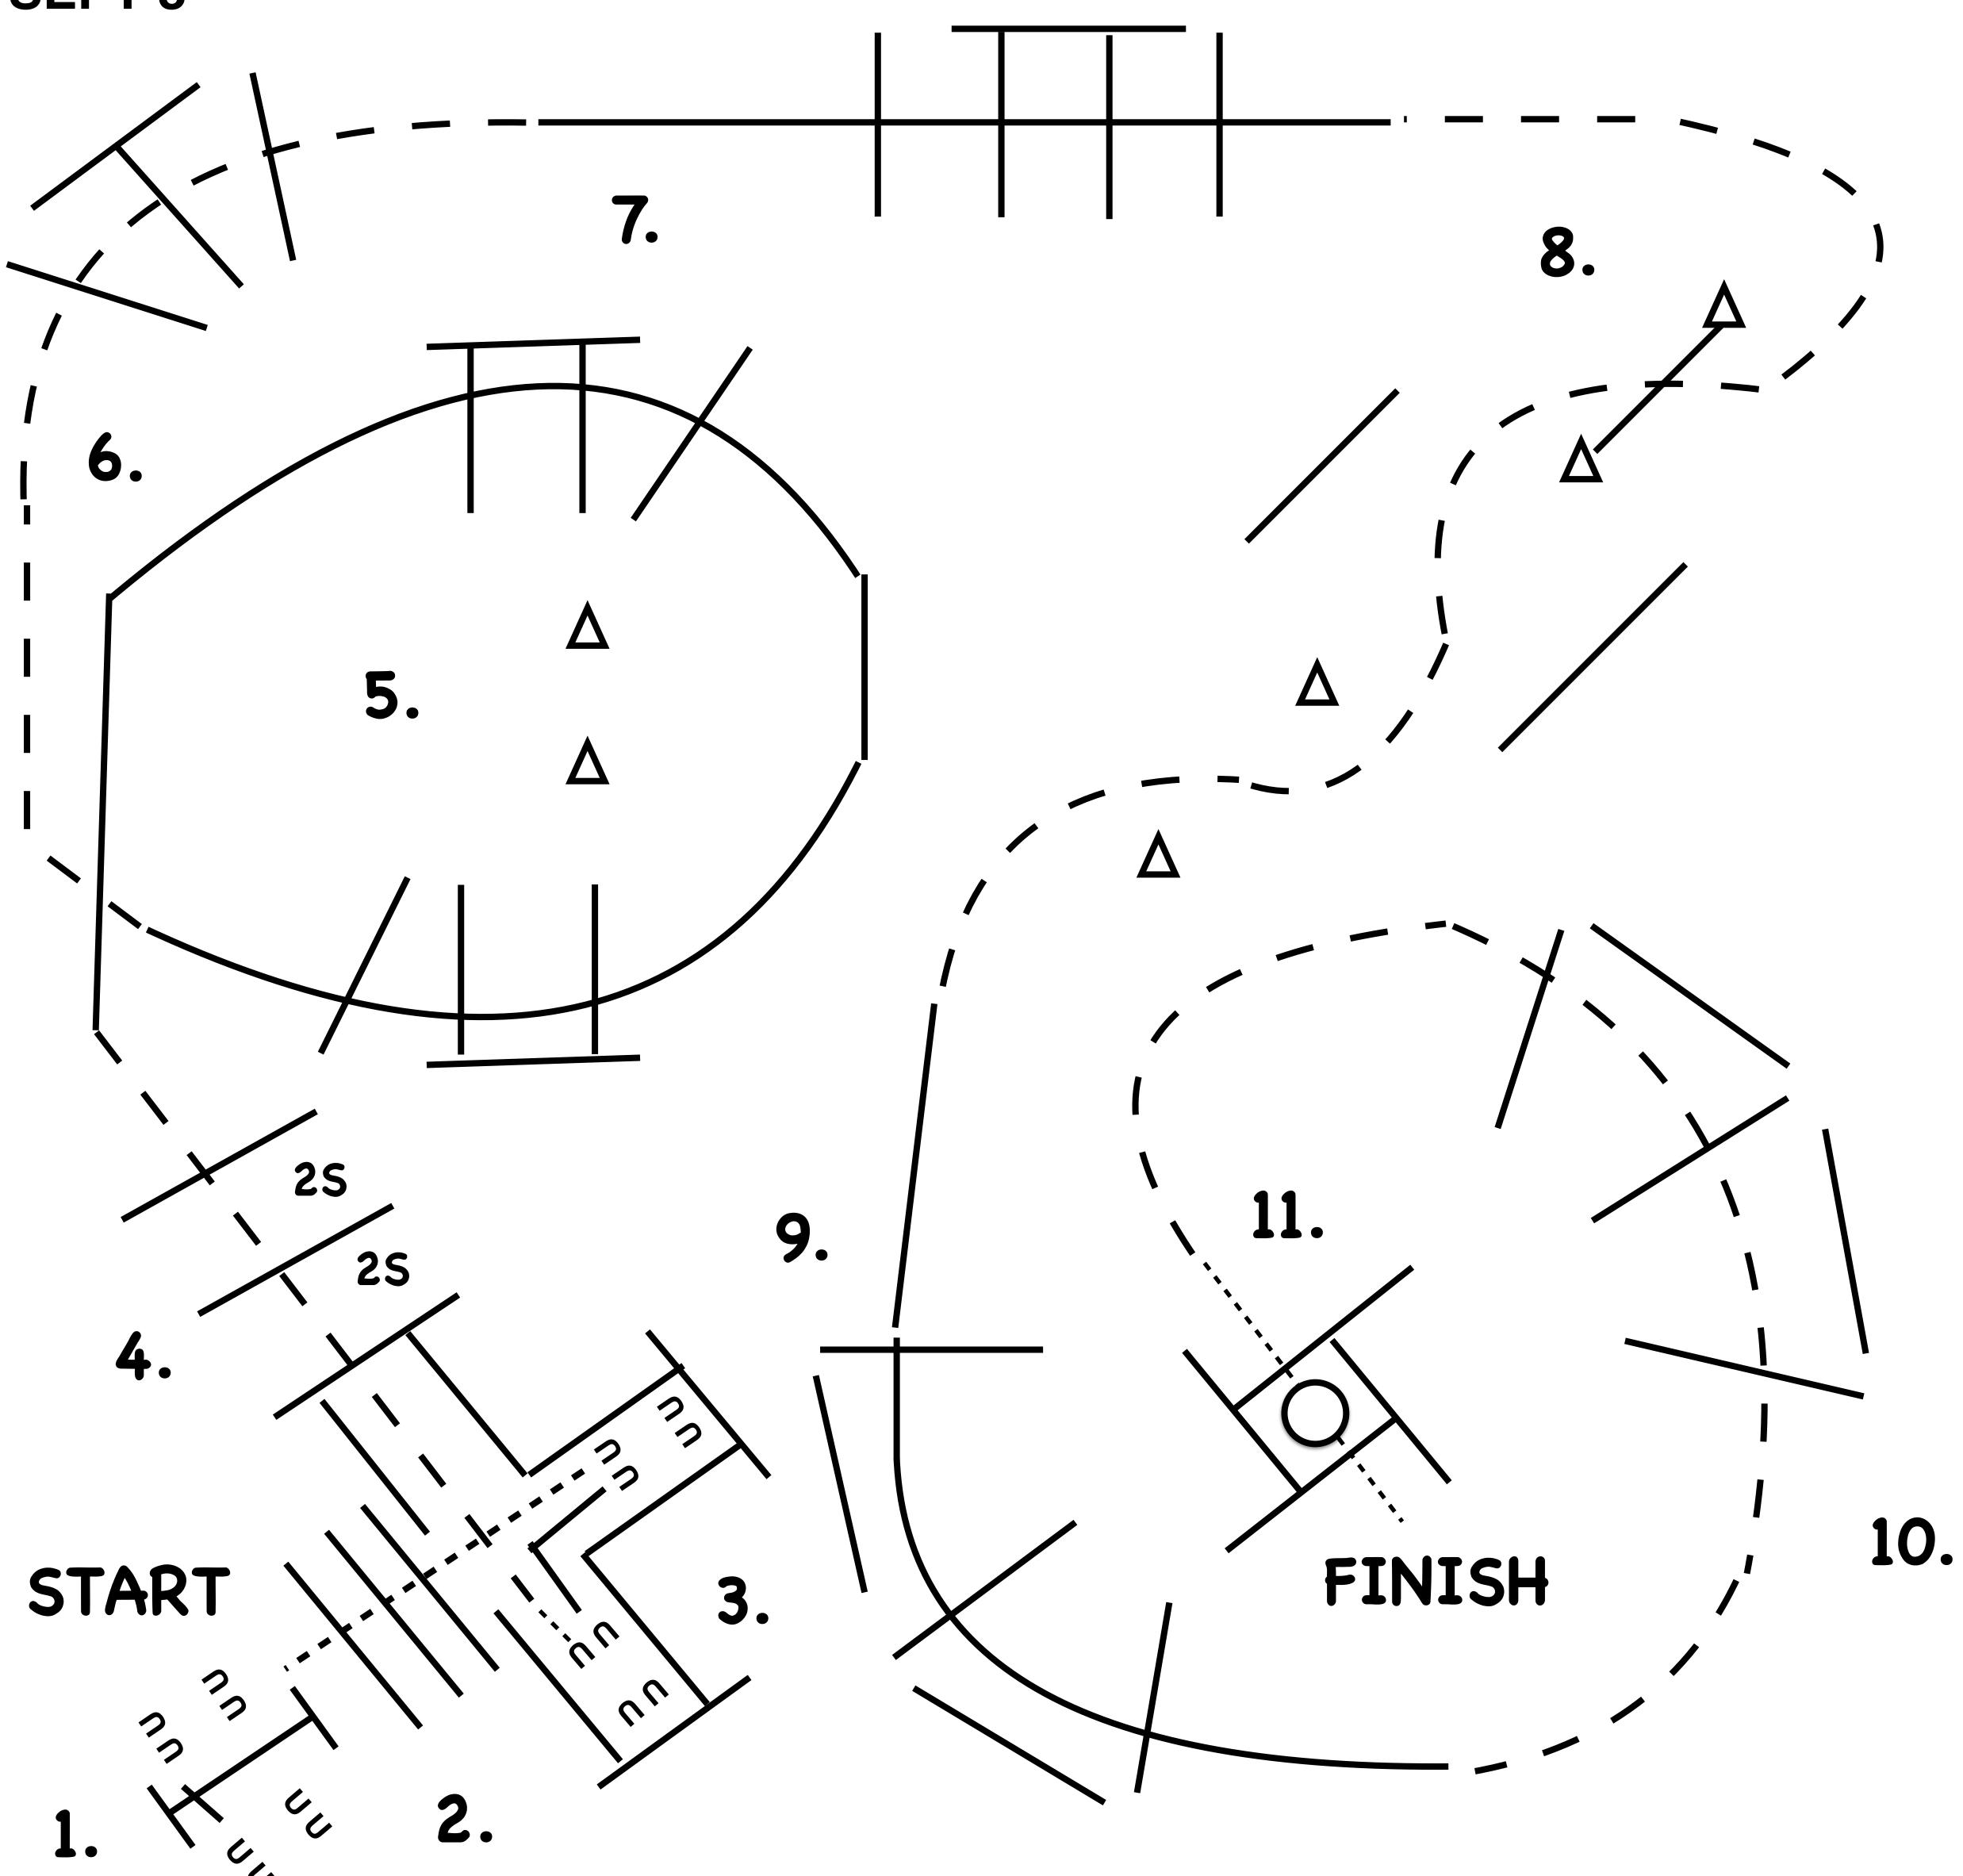

#### **TRAIL NQHA**

#### SEPT 6

- 1. WORK GATE LEFT HAND.
- 2. YOU MAY WALK FORWARD, THEN LOPE OVER POLES (RIGHT LEAD).
- 3. BREAK TO THE JOG, JOG OVER POLES.
- 4. LOPE OVER POLES (RIGHT LEAD).
- 5. BREAK TO THE JOG, JOG OVER POLES.
- 6. LOPE OVER POLES (LEFT LEAD).
- 7. BREAK TO THE JOG, JOG OVER POLES.
- 8. LOPE OVER POLES (LEFT LEAD).
- 9. BREAK TO THE JOG, JOG OVER POLES.
- 10. JOG THROUGH SERPENTINE, JOG OVER POLES.
- 11. STOP OR BREAK TO THE WALK, WALK INTO BOX, EXECUTE A 360 TURN EITHER WAY, WALK OUT BOX.
- 12. WALK OVER POLES.