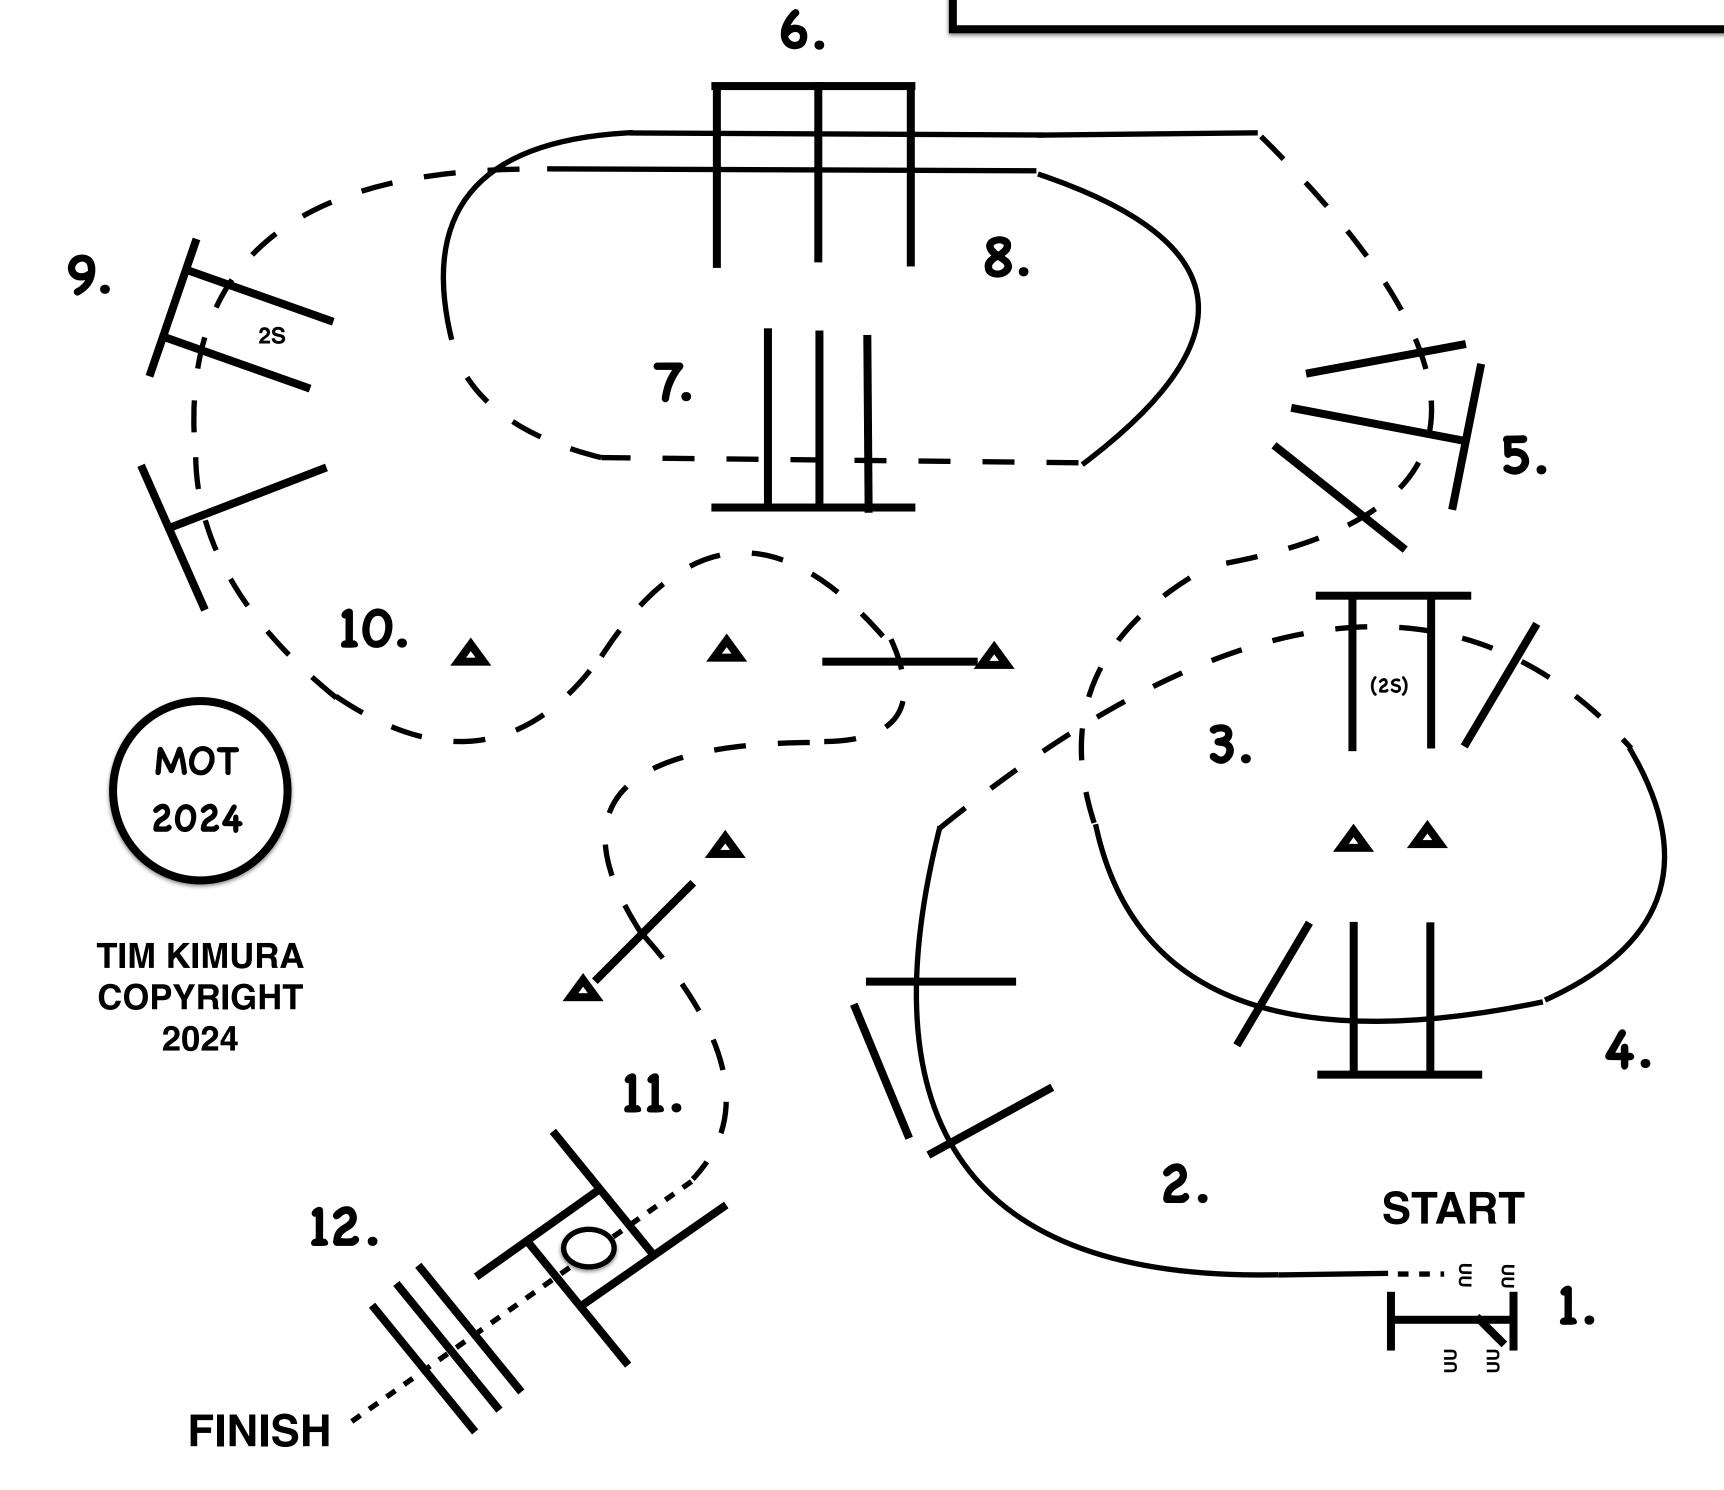

SEPT 6

IN HAND TRAIL 2/3 YO NQHA
IN HAND TRAIL 2/3 YO OPEN
IN HAND TRAIL 4 & OVER
IN HAND TRAIL - FUTURITY

- 1. WORK GATE LEFT HAND.
- 2. YOU MAY WALK FORWARD, THEN JOG OVER POLES.
- 3. JOG OVER POLES.
- 4. STOP OR BREAK TO THE WALK, WALK OVER POLES.
- 5. JOG OVER POLES.
- 6. JOG THROUGH SERPENTINE, JOG OVER POLES.
- 7. STOP OR BREAK TO THE WALK, WALK INTO BOX, EXECUTE A 360 TURN RIGHT, WALK OUT BOX.
- 8. WALK OVER POLES.