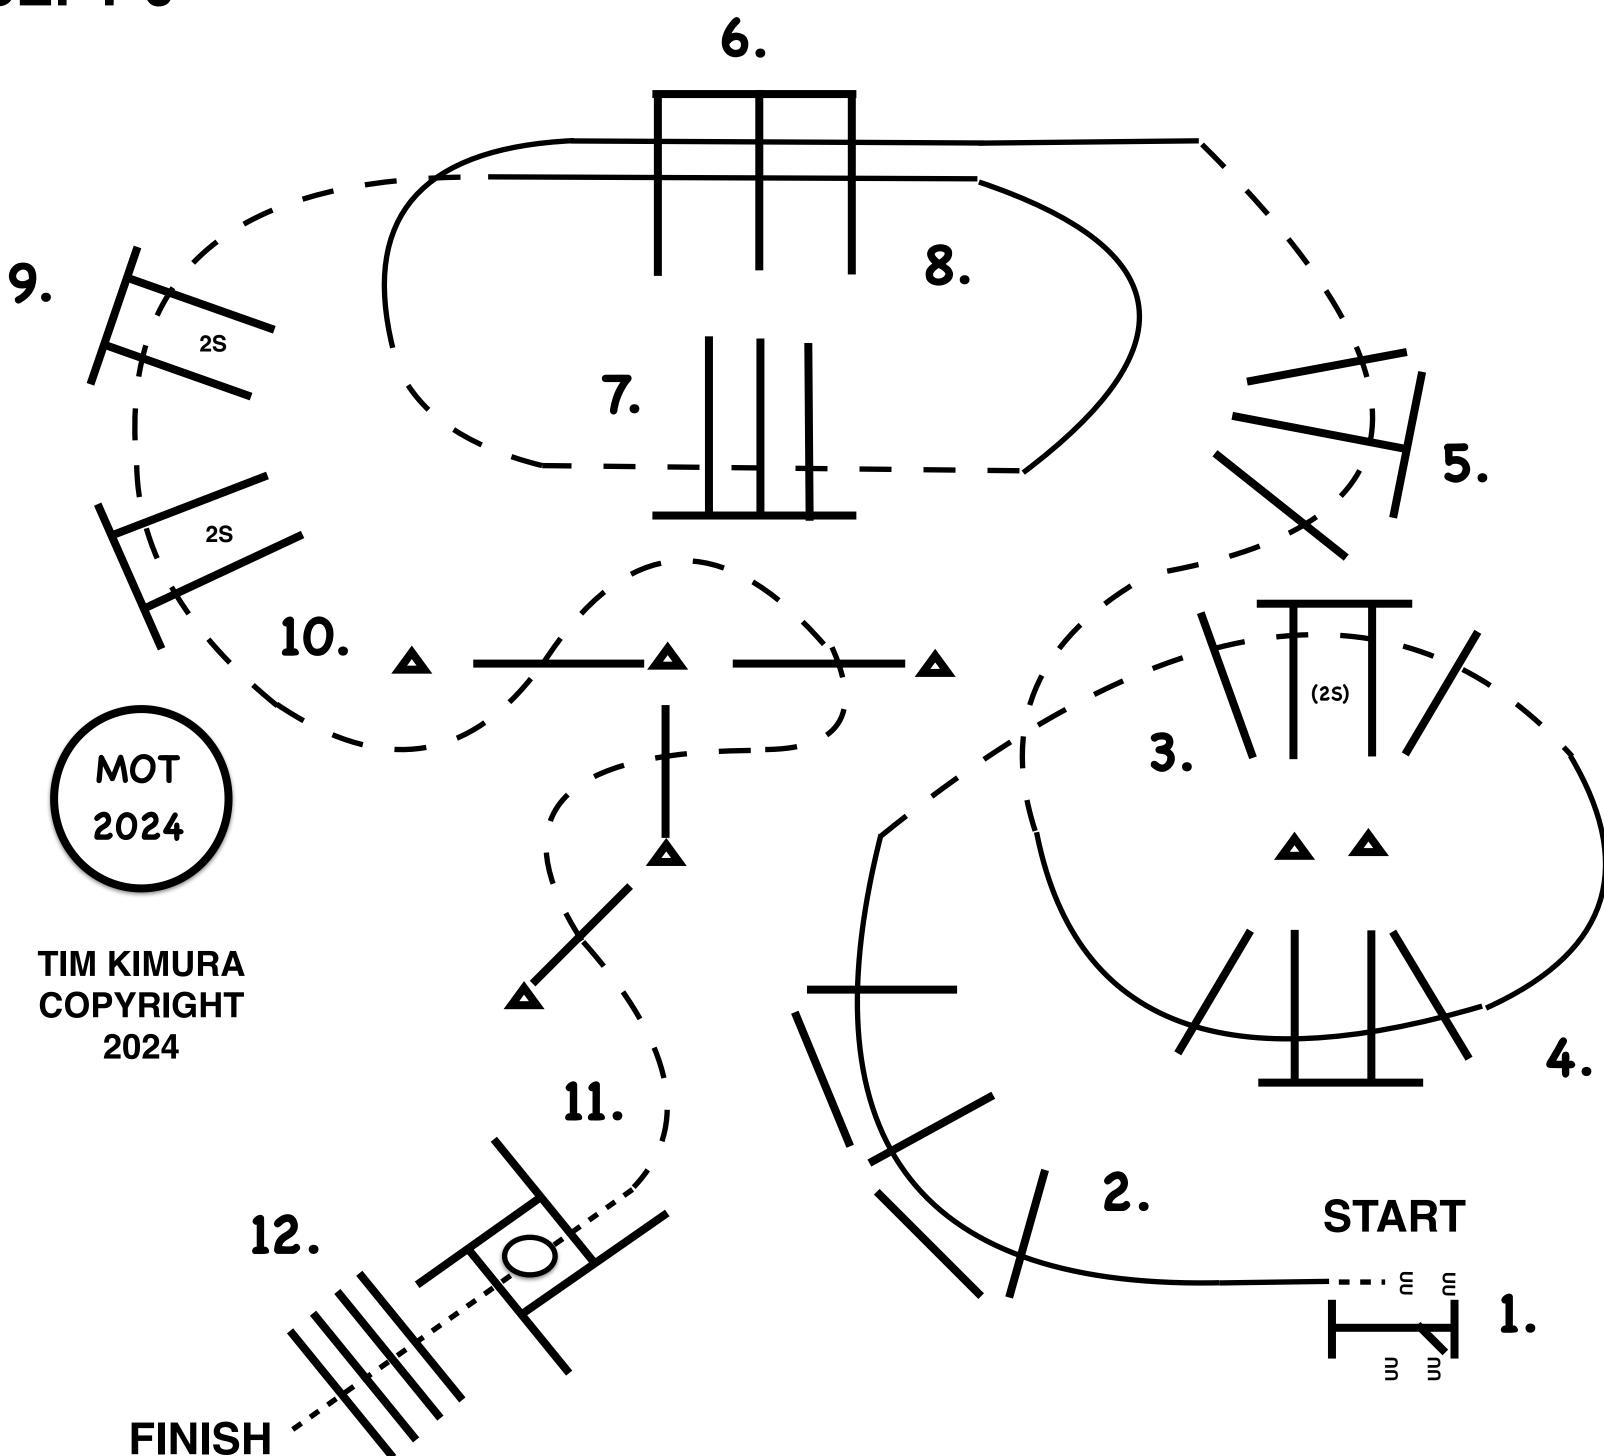

#### SEPT 6

- 1. WORK GATE LEFT HAND.
- 2. YOU MAY WALK FORWARD, THEN LOPE OVER POLES (RIGHT LEAD).
- 3. BREAK TO THE JOG, JOG OVER POLES.
- 4. LOPE OVER POLES (RIGHT LEAD).
- 5. BREAK TO THE JOG, JOG OVER POLES.
- 6. LOPE OVER POLES (LEFT LEAD).
- 7. BREAK TO THE JOG, JOG OVER POLES.
- 8. LOPE OVER POLES (LEFT LEAD).
- 9. BREAK TO THE JOG, JOG OVER POLES.
- 10. JOG THROUGH SERPENTINE, JOG OVER POLES.
- 11. STOP OR BREAK TO THE WALK, WALK INTO BOX, EXECUTE A 360 TURN EITHER WAY, WALK OUT BOX.
- 12. WALK OVER POLES.

TRAIL FUTURITY
L1 OPEN & GREEN TRAIL
L1 & NOVICE YOUTH
L1 & NOVICE AMATEUR

SEPT 6

- 1. WORK GATE LEFT HAND.
- 2. YOU MAY WALK FORWARD, THEN LOPE OVER POLES (RIGHT LEAD).
- 3. BREAK TO THE JOG, JOG OVER POLES.
- 4. LOPE OVER POLES (RIGHT LEAD).
- 5. BREAK TO THE JOG, JOG OVER POLES.
- 6. LOPE OVER POLES (LEFT LEAD).
- 7. BREAK TO THE JOG, JOG OVER POLES.
- 8. LOPE OVER POLES (LEFT LEAD).
- 9. BREAK TO THE JOG, JOG OVER POLES.
- 10. JOG THROUGH SERPENTINE, JOG OVER POLES.
- 11. STOP OR BREAK TO THE WALK, WALK INTO BOX, EXECUTE A 360 TURN EITHER WAY, WALK OUT BOX.
- 12. WALK OVER POLES.